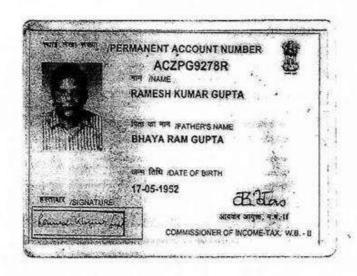

Query No:-15030001979952/2019, 16/01/2020 03:16:42 PM BARASAT (A.D.S.R.)

Simple of the Person(s) admitting the Execution at Private Residence.

| SI        | Name of the Executant                                                                                                                                            |             | Photo | Finger Print | Signature with           |
|-----------|------------------------------------------------------------------------------------------------------------------------------------------------------------------|-------------|-------|--------------|--------------------------|
|           | Mr Ramesh Kumar<br>Gupta 8B, Middleton<br>Street, P.O:- Middleton<br>Row, P.S:- Shakespeare<br>Sarani, District:-Kolkata,<br>West Bengal, India, PIN<br>- 700071 | Land Lord   |       |              | Signature With           |
| SI<br>No. | Name of the Executant                                                                                                                                            | Category    | Photo | Finger Print | date                     |
| 5         | Mrs Shilpa Gupta 8B,<br>Middleton Street, P.O:-<br>Middleton Row, P.S:-<br>Shakespeare Sarani,<br>District:-Kolkata, West<br>Bengal, India, PIN -<br>700071      | Land Lord   |       |              | Shipa Grupa<br>17.1.2020 |
| SI        | Name of the Executar                                                                                                                                             | nt Category | Photo | Finger Print | Signature with date      |
| 6         |                                                                                                                                                                  | a,          |       |              | 17.1.2020                |
| 18        | Name of the Executa                                                                                                                                              | Category :  | Photo | Finger Print | Signature with date      |
|           |                                                                                                                                                                  |             |       |              |                          |