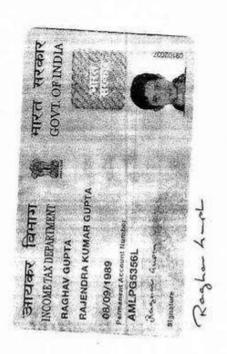

I. Signature of the Person(s) admitting the Execution at Private Residence.

| SI        | Name of the Executant                                                                                                                                                 |           | ) admitting the Execution Photo | Finger Print | Signature with date |
|-----------|-----------------------------------------------------------------------------------------------------------------------------------------------------------------------|-----------|---------------------------------|--------------|---------------------|
| 1         | Mrs Bharti Gupta 22/1,<br>Ballygunge Circular<br>Road, P.O:- Ballygunge,<br>P.S:- Bullygunge,<br>District:-South 24-<br>Parganas, West Bengal,<br>India, PIN - 700019 | Land Lord |                                 |              | Bhatt Cpts          |
| SI<br>No. | Name of the Executant                                                                                                                                                 | Category  | Photo                           | Finger Print | Signature with date |
| 2         | Mr Raghav Gupta 22/1,<br>Ballygunge Circular<br>Road, P.O:- Ballygunge,<br>P.S:- Bullygunge,<br>District:-South 24-<br>Parganas, West Bengal,<br>India, PIN - 700019  | Land Lord |                                 |              | John Less           |
| S         | Name of the Executant                                                                                                                                                 | Category  | Photo                           | Finger Print | Signature with date |
| 3         |                                                                                                                                                                       | 3         |                                 |              | Shrish Poddow       |