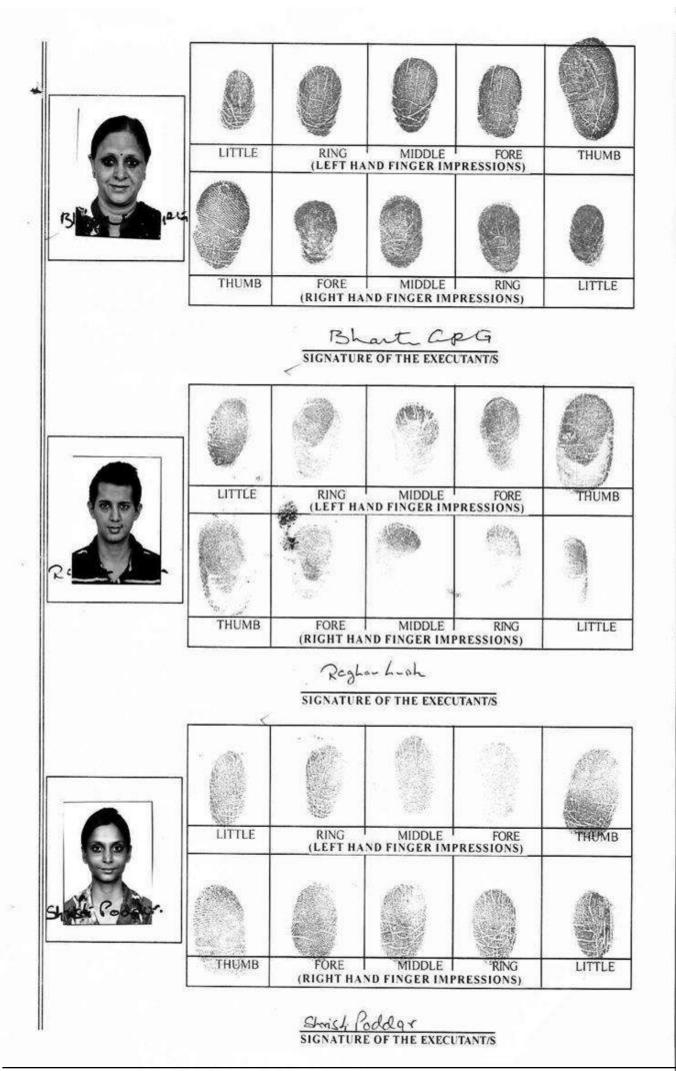

I. Signature of the Person(s) admitting the Execution at Private Residence.

| SI        | Name of the Executant                                                                                                                                                 |           | ) admitting the Execution Photo | Finger Print | Signature with date |
|-----------|-----------------------------------------------------------------------------------------------------------------------------------------------------------------------|-----------|---------------------------------|--------------|---------------------|
| 1         | Mrs Bharti Gupta 22/1,<br>Ballygunge Circular<br>Road, P.O:- Ballygunge,<br>P.S:- Bullygunge,<br>District:-South 24-<br>Parganas, West Bengal,<br>India, PIN - 700019 | Land Lord |                                 |              | Bhatt Cpts          |
| SI<br>No. | Name of the Executant                                                                                                                                                 | Category  | Photo                           | Finger Print | Signature with date |
| 2         | Mr Raghav Gupta 22/1,<br>Ballygunge Circular<br>Road, P.O:- Ballygunge,<br>P.S:- Bullygunge,<br>District:-South 24-<br>Parganas, West Bengal,<br>India, PIN - 700019  | Land Lord |                                 |              | John Less           |
| S         | Name of the Executant                                                                                                                                                 | Category  | Photo                           | Finger Print | Signature with date |
| 3         |                                                                                                                                                                       | 3         |                                 |              | Shrish Poddow       |