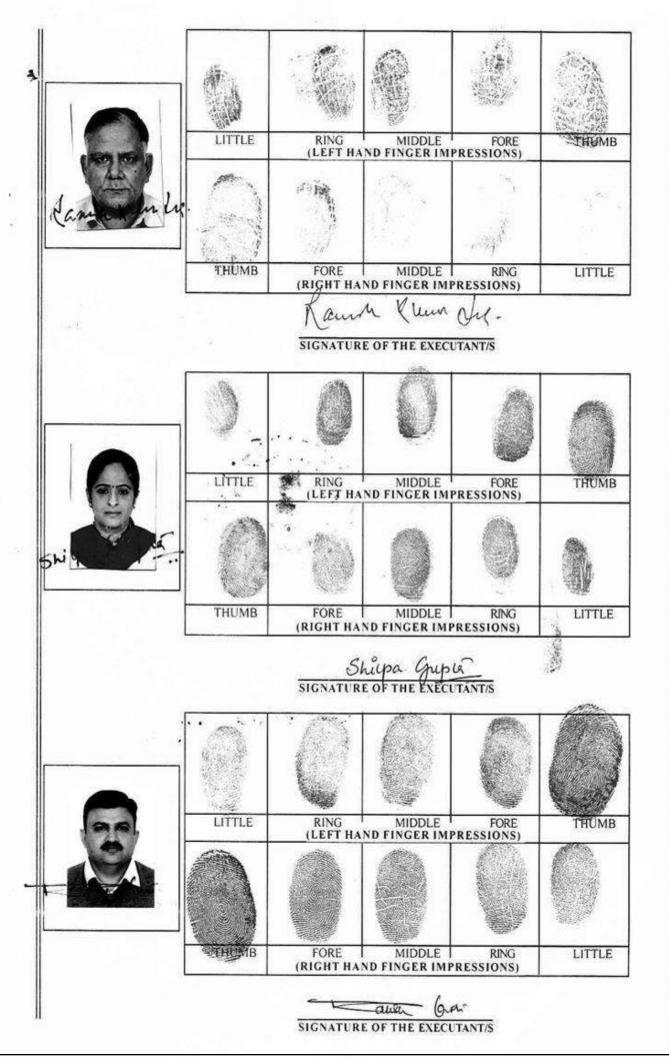

Query No:-15030001979952/2019, 16/01/2020 03:16:42 PM BARASAT (A.D.S.R.)

Simple of the Person(s) admitting the Execution at Private Residence.

| SI        | Name of the Executant                                                                                                                                            |             | Photo | Finger Print | Signature with           |
|-----------|------------------------------------------------------------------------------------------------------------------------------------------------------------------|-------------|-------|--------------|--------------------------|
|           | Mr Ramesh Kumar<br>Gupta 8B, Middleton<br>Street, P.O:- Middleton<br>Row, P.S:- Shakespeare<br>Sarani, District:-Kolkata,<br>West Bengal, India, PIN<br>- 700071 | Land Lord   |       |              | Signature With           |
| SI<br>No. | Name of the Executant                                                                                                                                            | Category    | Photo | Finger Print | date                     |
| 5         | Mrs Shilpa Gupta 8B,<br>Middleton Street, P.O:-<br>Middleton Row, P.S:-<br>Shakespeare Sarani,<br>District:-Kolkata, West<br>Bengal, India, PIN -<br>700071      | Land Lord   |       |              | Shipa Grupa<br>17.1.2020 |
| SI        | Name of the Executar                                                                                                                                             | nt Category | Photo | Finger Print | Signature with date      |
| 6         |                                                                                                                                                                  | a,          |       |              | 17.1.2020                |
| 18        | Name of the Executa                                                                                                                                              | Category :  | Photo | Finger Print | Signature with date      |
|           |                                                                                                                                                                  |             |       |              |                          |