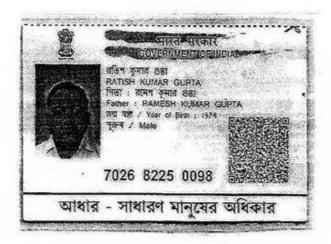

Query No:-15030001979952/2019, 16/01/2020 03:16:42 PM BARASAT (A.D.S.R.)

Simple of the Person(s) admitting the Execution at Private Residence.

| SI        | Name of the Executant                                                                                                                                            |             | Photo | Finger Print | Signature with           |
|-----------|------------------------------------------------------------------------------------------------------------------------------------------------------------------|-------------|-------|--------------|--------------------------|
|           | Mr Ramesh Kumar<br>Gupta 8B, Middleton<br>Street, P.O:- Middleton<br>Row, P.S:- Shakespeare<br>Sarani, District:-Kolkata,<br>West Bengal, India, PIN<br>- 700071 | Land Lord   |       |              | Signature With           |
| SI<br>No. | Name of the Executant                                                                                                                                            | Category    | Photo | Finger Print | date                     |
| 5         | Mrs Shilpa Gupta 8B,<br>Middleton Street, P.O:-<br>Middleton Row, P.S:-<br>Shakespeare Sarani,<br>District:-Kolkata, West<br>Bengal, India, PIN -<br>700071      | Land Lord   |       |              | Shipa Grupa<br>17.1.2020 |
| SI        | Name of the Executar                                                                                                                                             | nt Category | Photo | Finger Print | Signature with date      |
| 6         |                                                                                                                                                                  | a,          |       |              | 17.1.2020                |
| 18        | Name of the Executa                                                                                                                                              | Category :  | Photo | Finger Print | Signature with date      |
|           |                                                                                                                                                                  |             |       |              |                          |