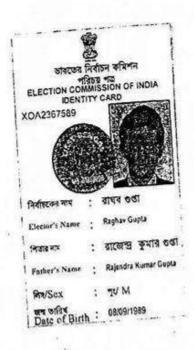

I. Signature of the Person(s) admitting the Execution at Private Residence.

| SI        | Name of the Executant                                                                                                                                                 |           | ) admitting the Execution Photo | Finger Print | Signature with date |
|-----------|-----------------------------------------------------------------------------------------------------------------------------------------------------------------------|-----------|---------------------------------|--------------|---------------------|
| 1         | Mrs Bharti Gupta 22/1,<br>Ballygunge Circular<br>Road, P.O:- Ballygunge,<br>P.S:- Bullygunge,<br>District:-South 24-<br>Parganas, West Bengal,<br>India, PIN - 700019 | Land Lord |                                 |              | Bhatt Cpts          |
| SI<br>No. | Name of the Executant                                                                                                                                                 | Category  | Photo                           | Finger Print | Signature with date |
| 2         | Mr Raghav Gupta 22/1,<br>Ballygunge Circular<br>Road, P.O:- Ballygunge,<br>P.S:- Bullygunge,<br>District:-South 24-<br>Parganas, West Bengal,<br>India, PIN - 700019  | Land Lord |                                 |              | John Less           |
| S         | Name of the Executant                                                                                                                                                 | Category  | Photo                           | Finger Print | Signature with date |
| 3         |                                                                                                                                                                       | 3         |                                 |              | Shrish Poddow       |