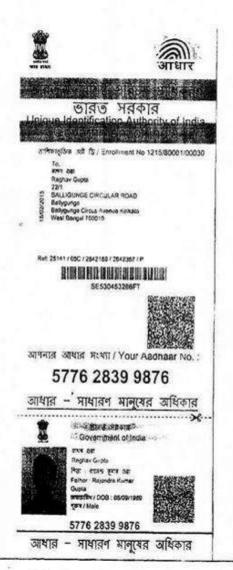

I. Signature of the Person(s) admitting the Execution at Private Residence.

| SI        | Name of the Executant                                                                                                                                                 |           | ) admitting the Execution Photo | Finger Print | Signature with date |
|-----------|-----------------------------------------------------------------------------------------------------------------------------------------------------------------------|-----------|---------------------------------|--------------|---------------------|
| 1         | Mrs Bharti Gupta 22/1,<br>Ballygunge Circular<br>Road, P.O:- Ballygunge,<br>P.S:- Bullygunge,<br>District:-South 24-<br>Parganas, West Bengal,<br>India, PIN - 700019 | Land Lord |                                 |              | Bhatt Cpts          |
| SI<br>No. | Name of the Executant                                                                                                                                                 | Category  | Photo                           | Finger Print | Signature with date |
| 2         | Mr Raghav Gupta 22/1,<br>Ballygunge Circular<br>Road, P.O:- Ballygunge,<br>P.S:- Bullygunge,<br>District:-South 24-<br>Parganas, West Bengal,<br>India, PIN - 700019  | Land Lord |                                 |              | John Less           |
| S         | Name of the Executant                                                                                                                                                 | Category  | Photo                           | Finger Print | Signature with date |
| 3         |                                                                                                                                                                       | 3         |                                 |              | Shrish Poddow       |