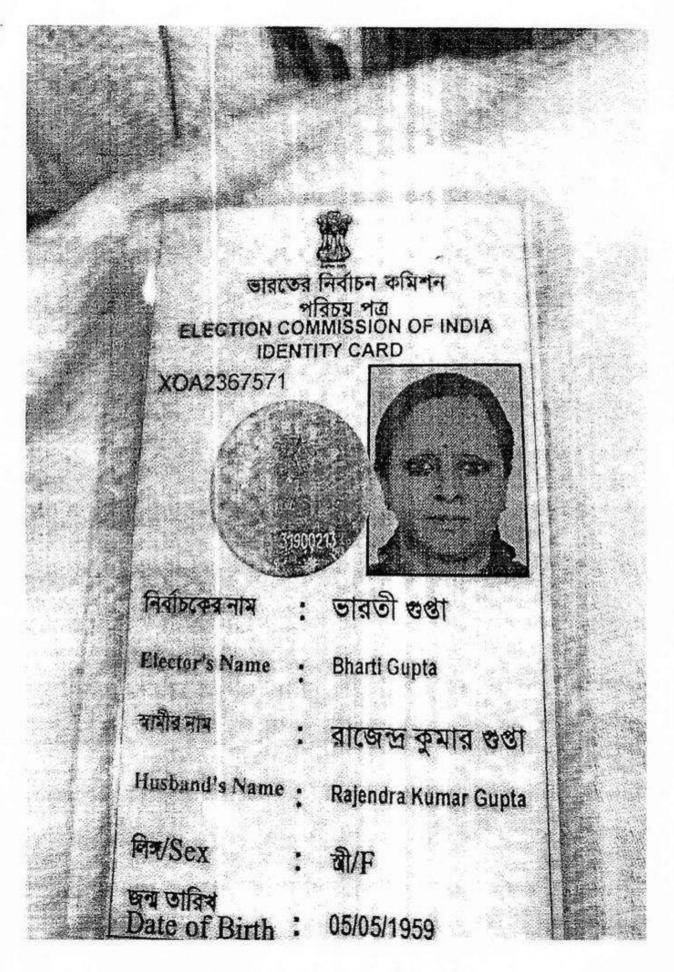

I. Signature of the Person(s) admitting the Execution at Private Residence.

| SI        | Name of the Executant                                                                                                                                                 |           | ) admitting the Execution Photo | Finger Print | Signature with date |
|-----------|-----------------------------------------------------------------------------------------------------------------------------------------------------------------------|-----------|---------------------------------|--------------|---------------------|
| 1         | Mrs Bharti Gupta 22/1,<br>Ballygunge Circular<br>Road, P.O:- Ballygunge,<br>P.S:- Bullygunge,<br>District:-South 24-<br>Parganas, West Bengal,<br>India, PIN - 700019 | Land Lord |                                 |              | Bhatt Cpts          |
| SI<br>No. | Name of the Executant                                                                                                                                                 | Category  | Photo                           | Finger Print | Signature with date |
| 2         | Mr Raghav Gupta 22/1,<br>Ballygunge Circular<br>Road, P.O:- Ballygunge,<br>P.S:- Bullygunge,<br>District:-South 24-<br>Parganas, West Bengal,<br>India, PIN - 700019  | Land Lord |                                 |              | John Less           |
| S         | Name of the Executant                                                                                                                                                 | Category  | Photo                           | Finger Print | Signature with date |
| 3         |                                                                                                                                                                       | 3         |                                 |              | Shrish Poddow       |