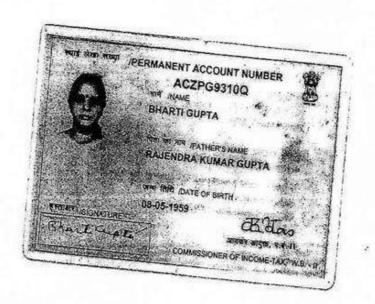

I. Signature of the Person(s) admitting the Execution at Private Residence.

| SI        | Name of the Executant                                                                                                                                                 |           | ) admitting the Execution Photo | Finger Print | Signature with date |
|-----------|-----------------------------------------------------------------------------------------------------------------------------------------------------------------------|-----------|---------------------------------|--------------|---------------------|
| 1         | Mrs Bharti Gupta 22/1,<br>Ballygunge Circular<br>Road, P.O:- Ballygunge,<br>P.S:- Bullygunge,<br>District:-South 24-<br>Parganas, West Bengal,<br>India, PIN - 700019 | Land Lord |                                 |              | Bhatt Cpts          |
| SI<br>No. | Name of the Executant                                                                                                                                                 | Category  | Photo                           | Finger Print | Signature with date |
| 2         | Mr Raghav Gupta 22/1,<br>Ballygunge Circular<br>Road, P.O:- Ballygunge,<br>P.S:- Bullygunge,<br>District:-South 24-<br>Parganas, West Bengal,<br>India, PIN - 700019  | Land Lord |                                 |              | John Less           |
| S         | Name of the Executant                                                                                                                                                 | Category  | Photo                           | Finger Print | Signature with date |
| 3         |                                                                                                                                                                       | 3         |                                 |              | Shrish Poddow       |