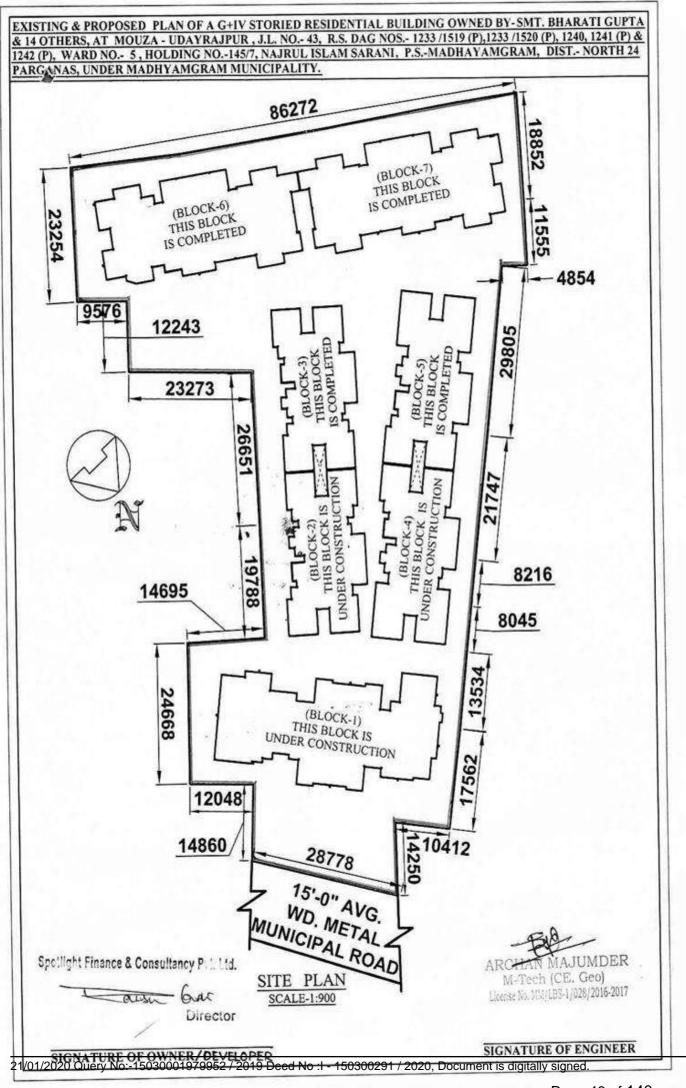

## {Details of Completed Portions (Blocks) of Spotlight Rainbow}

That block nos. 3, 5, 6 & 7 out of the seven blocks have been duly completed and the process of handing over physical possession of flat/units/apartments have been started and accordingly a bulk no. of flat owners are residing thereat along with their family members at Premises No. 145/7, Nazrul Islam Sarani, Police Station - Madhyamgram (formerly Barasat), Kolkata - 700 129 under Ward No. 5 of Madhyamgram Municipality, pertinent to mention that the Occupancy Certificate w.r.t. block nos. 3, 5, 6 & 7 have been duly obtained from Madhyamgram Municipality being the competent authority and such portion is thus excluded from the provisions of WBHIRA 2017.