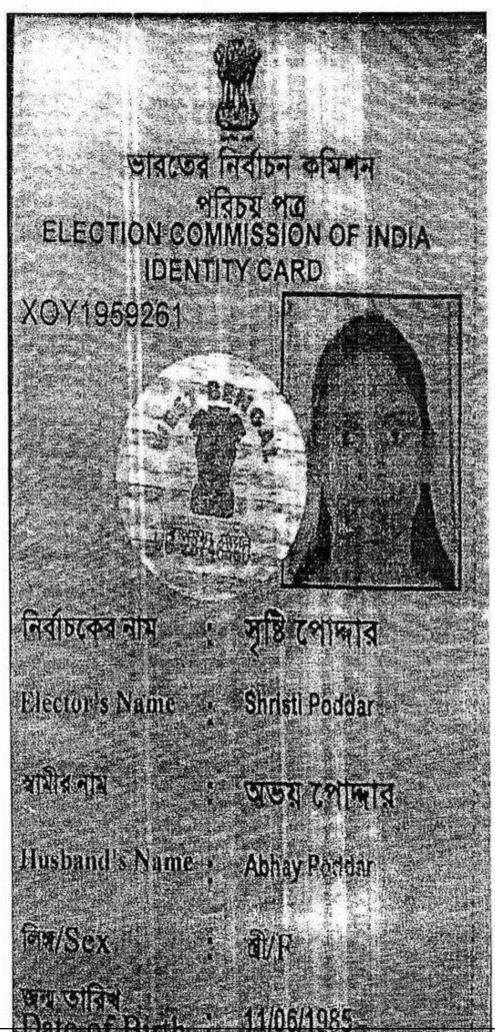

I. Signature of the Person(s) admitting the Execution at Private Residence.

| SI        | Name of the Executant                                                                                                                                                 |           | ) admitting the Execution Photo | Finger Print | Signature with date |
|-----------|-----------------------------------------------------------------------------------------------------------------------------------------------------------------------|-----------|---------------------------------|--------------|---------------------|
| 1         | Mrs Bharti Gupta 22/1,<br>Ballygunge Circular<br>Road, P.O:- Ballygunge,<br>P.S:- Bullygunge,<br>District:-South 24-<br>Parganas, West Bengal,<br>India, PIN - 700019 | Land Lord |                                 |              | Bhatt Cpts          |
| SI<br>No. | Name of the Executant                                                                                                                                                 | Category  | Photo                           | Finger Print | Signature with date |
| 2         | Mr Raghav Gupta 22/1,<br>Ballygunge Circular<br>Road, P.O:- Ballygunge,<br>P.S:- Bullygunge,<br>District:-South 24-<br>Parganas, West Bengal,<br>India, PIN - 700019  | Land Lord |                                 |              | John Less           |
| S         | Name of the Executant                                                                                                                                                 | Category  | Photo                           | Finger Print | Signature with date |
| 3         |                                                                                                                                                                       | 3         |                                 |              | Shrish Poddow       |