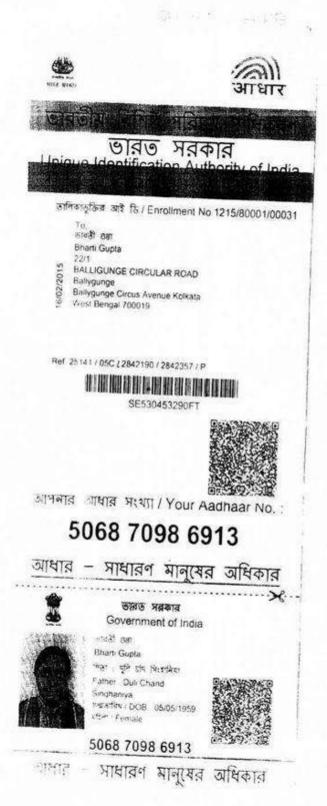

I. Signature of the Person(s) admitting the Execution at Private Residence.

| SI        | Name of the Executant                                                                                                                                                 |           | ) admitting the Execution Photo | Finger Print | Signature with date |
|-----------|-----------------------------------------------------------------------------------------------------------------------------------------------------------------------|-----------|---------------------------------|--------------|---------------------|
| 1         | Mrs Bharti Gupta 22/1,<br>Ballygunge Circular<br>Road, P.O:- Ballygunge,<br>P.S:- Bullygunge,<br>District:-South 24-<br>Parganas, West Bengal,<br>India, PIN - 700019 | Land Lord |                                 |              | Bhatt Cpts          |
| SI<br>No. | Name of the Executant                                                                                                                                                 | Category  | Photo                           | Finger Print | Signature with date |
| 2         | Mr Raghav Gupta 22/1,<br>Ballygunge Circular<br>Road, P.O:- Ballygunge,<br>P.S:- Bullygunge,<br>District:-South 24-<br>Parganas, West Bengal,<br>India, PIN - 700019  | Land Lord |                                 |              | John Less           |
| S         | Name of the Executant                                                                                                                                                 | Category  | Photo                           | Finger Print | Signature with date |
| 3         |                                                                                                                                                                       | 3         |                                 |              | Shrish Poddow       |