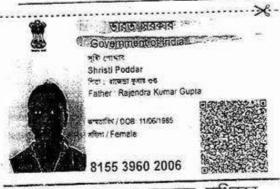

I. Signature of the Person(s) admitting the Execution at Private Residence.

| SI        | Name of the Executant                                                                                                                                                 |           | ) admitting the Execution Photo | Finger Print | Signature with date |
|-----------|-----------------------------------------------------------------------------------------------------------------------------------------------------------------------|-----------|---------------------------------|--------------|---------------------|
| 1         | Mrs Bharti Gupta 22/1,<br>Ballygunge Circular<br>Road, P.O:- Ballygunge,<br>P.S:- Bullygunge,<br>District:-South 24-<br>Parganas, West Bengal,<br>India, PIN - 700019 | Land Lord |                                 |              | Bhatt Cpts          |
| SI<br>No. | Name of the Executant                                                                                                                                                 | Category  | Photo                           | Finger Print | Signature with date |
| 2         | Mr Raghav Gupta 22/1,<br>Ballygunge Circular<br>Road, P.O:- Ballygunge,<br>P.S:- Bullygunge,<br>District:-South 24-<br>Parganas, West Bengal,<br>India, PIN - 700019  | Land Lord |                                 |              | John Less           |
| S         | Name of the Executant                                                                                                                                                 | Category  | Photo                           | Finger Print | Signature with date |
| 3         |                                                                                                                                                                       | 3         |                                 |              | Shrish Poddow       |