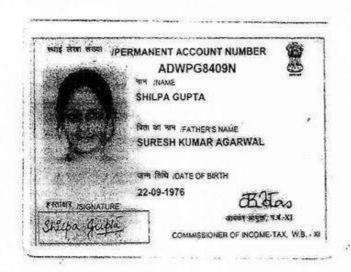

Query No:-15030001979952/2019, 16/01/2020 03:16:42 PM BARASAT (A.D.S.R.)

Simple of the Person(s) admitting the Execution at Private Residence.

| SI        | Name of the Executant                                                                                                                                            |             | Photo | Finger Print | Signature with           |
|-----------|------------------------------------------------------------------------------------------------------------------------------------------------------------------|-------------|-------|--------------|--------------------------|
|           | Mr Ramesh Kumar<br>Gupta 8B, Middleton<br>Street, P.O:- Middleton<br>Row, P.S:- Shakespeare<br>Sarani, District:-Kolkata,<br>West Bengal, India, PIN<br>- 700071 | Land Lord   |       |              | Signature With           |
| SI<br>No. | Name of the Executant                                                                                                                                            | Category    | Photo | Finger Print | date                     |
| 5         | Mrs Shilpa Gupta 8B,<br>Middleton Street, P.O:-<br>Middleton Row, P.S:-<br>Shakespeare Sarani,<br>District:-Kolkata, West<br>Bengal, India, PIN -<br>700071      | Land Lord   |       |              | Shipa Grupa<br>17.1.2020 |
| SI        | Name of the Executar                                                                                                                                             | nt Category | Photo | Finger Print | Signature with date      |
| 6         |                                                                                                                                                                  | a,          |       |              | 17.1.2020                |
| 18        | Name of the Executa                                                                                                                                              | Category :  | Photo | Finger Print | Signature with date      |
|           |                                                                                                                                                                  |             |       |              |                          |