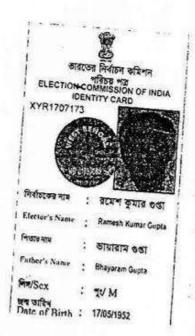

Query No:-15030001979952/2019, 16/01/2020 03:16:42 PM BARASAT (A.D.S.R.)

Simple of the Person(s) admitting the Execution at Private Residence.

| SI        | Name of the Executant                                                                                                                                            |             | Photo | Finger Print | Signature with           |
|-----------|------------------------------------------------------------------------------------------------------------------------------------------------------------------|-------------|-------|--------------|--------------------------|
|           | Mr Ramesh Kumar<br>Gupta 8B, Middleton<br>Street, P.O:- Middleton<br>Row, P.S:- Shakespeare<br>Sarani, District:-Kolkata,<br>West Bengal, India, PIN<br>- 700071 | Land Lord   |       |              | Signature With           |
| SI<br>No. | Name of the Executant                                                                                                                                            | Category    | Photo | Finger Print | date                     |
| 5         | Mrs Shilpa Gupta 8B,<br>Middleton Street, P.O:-<br>Middleton Row, P.S:-<br>Shakespeare Sarani,<br>District:-Kolkata, West<br>Bengal, India, PIN -<br>700071      | Land Lord   |       |              | Shipa Grupa<br>17.1.2020 |
| SI        | Name of the Executar                                                                                                                                             | nt Category | Photo | Finger Print | Signature with date      |
| 6         |                                                                                                                                                                  | a,          |       |              | 17.1.2020                |
| 18        | Name of the Executa                                                                                                                                              | Category :  | Photo | Finger Print | Signature with date      |
|           |                                                                                                                                                                  |             |       |              |                          |